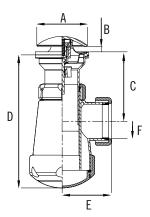

# S-542 Bottle trap with Click-Clack cover

| Ref.  | Α  | B closed / opened | С      | D       | Е  | F       | u./🗗 | nº₫ | € |
|-------|----|-------------------|--------|---------|----|---------|------|-----|---|
| 02776 | 66 | 6,5/14            | 135-65 | 205-140 | 50 | 11/4x32 | 50   | A-4 |   |
| 02778 | 66 | 6,5/14            | 140-70 | 220-150 | 60 | 1½x40   | 50   | A-4 |   |

Bottle trap for wash basin with Click-Clack open/close system. Ø70 mm Stainless steel grid. M6x100 screw. Integrated joint system JUNTAFIX.