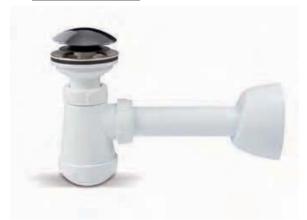

#### S-541 Chrome plated waste outlet with click-clack cover

| Ref.  | Α  | B closed / opened | С  | D       | u./🗗 | nº₫ | € |
|-------|----|-------------------|----|---------|------|-----|---|
| 10196 | 66 | 6,5/14            | 62 | 11/4x32 | 10   | A-2 |   |
| 10198 | 66 | 6,5/14            | 62 | 1½x40   | 10   | A-2 |   |

Waste outlet for wash basin / bidet with chrome plated cover, Click-Clack opening & closing system. Ø70 mm Chrome plated brass grid. M6x100 screw. Transparent inferior joint.