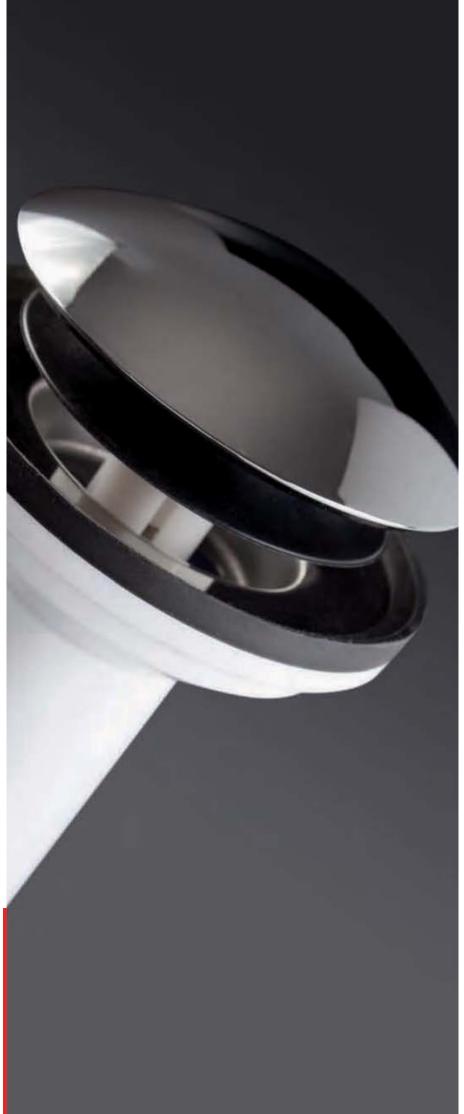

# **CLICK-CLACK** universal system

Jimten presents the new Click-Clack **universal (\*) closing / opening system,** which can be adapted to wash basin or bidet waste outlets.

(\*) Thanks to its fixation system, the cover, the closing joint and click-clack mechanism, can be mounted onto any Jimten waste outlet model with a Ø63 – Ø70 mm grid.

#### Materials:

- Ø66 mm cover made in chrome plated ABS.
- Click-Clack system injected in high resistance acetylic resin.

Tested for over 100.000 operating cycles.

Available in chromed plated ABS or white PP body versions, with  $1 \frac{1}{2}$ " (40 mm) or  $1 \frac{1}{4}$ " (32mm) outlets.

Integrated water tightening joint JUNTAFIX (in S-540, S-542 & S-543 models).

Model S-541 has a transparent joint which conveniently fits crystal glass washbasins or visible installations.

Waste outlet with chrome plated cover, Click-Clack opening & closing system. Ø70 mm Stainless steel grid. M6x100 screw. Integrated joint JUNTAFIX system.