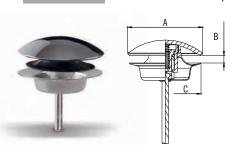

#### A-158 Universal chrome plated Click-Clack cover

| Ref.  | Α     | B cerrado / abierto | С  | u./🗗 | nº₫  | € |
|-------|-------|---------------------|----|------|------|---|
| 22350 | 66 mm | 6,5/14              | 70 | 25   | A-10 |   |

Cover set with Click-Clack opening & closing system. Ø70 mm Stainless steel grid. M6x100 screw.