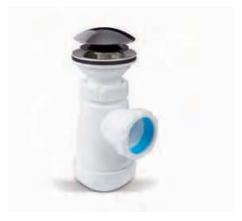

#### S-540 Waste outlet with Click-Clack cover

| Ref.  | Α  | B closed / opened | С  | D       | u./🗇 | nº₫ | € |
|-------|----|-------------------|----|---------|------|-----|---|
| 10186 | 66 | 6,5/14            | 62 | 11/4x32 | 10   | A-2 |   |
| 10188 | 66 | 6,5/14            | 62 | 1½x40   | 10   | A-2 |   |

Waste outlet with chrome plated cover, Click-Clack opening & closing system. Ø70 mm Stainless steel grid. M6x100 screw. Integrated joint JUNTAFIX system.