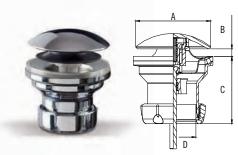

#### S-541 Chrome plated waste outlet with click-clack cover

| Ref.  | Α  | B closed / opened | С  | D       | u./🗗 | nº₫ | € |
|-------|----|-------------------|----|---------|------|-----|---|
| 10196 | 66 | 6,5/14            | 62 | 11/4x32 | 10   | A-2 |   |
| 10198 | 66 | 6,5/14            | 62 | 1½x40   | 10   | A-2 |   |

Waste outlet for wash basin / bidet with chrome plated cover, Click-Clack opening & closing system. Ø70 mm Chrome plated brass grid. M6x100 screw. Transparent inferior joint.