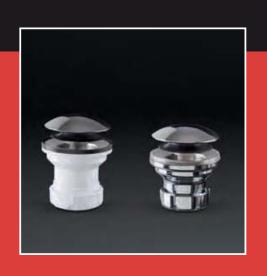

#### Materials:

- Ø66 mm cover made in chrome plated ABS.
- Click-Clack system injected in high resistance acetylic resin.

Tested for over 100.000 operating cycles.

Available in chromed plated ABS or white PP body versions, with  $1 \frac{1}{2}$ " (40 mm) or  $1 \frac{1}{4}$ " (32mm) outlets.

#### A-158 Universal chrome plated Click-Clack cover

| Ref.  | Α     | B cerrado / abierto | С  | u./🗗 | nº₫  | € |
|-------|-------|---------------------|----|------|------|---|
| 22350 | 66 mm | 6,5/14              | 70 | 25   | A-10 |   |

Cover set with Click-Clack opening & closing system. Ø70 mm Stainless steel grid. M6x100 screw.