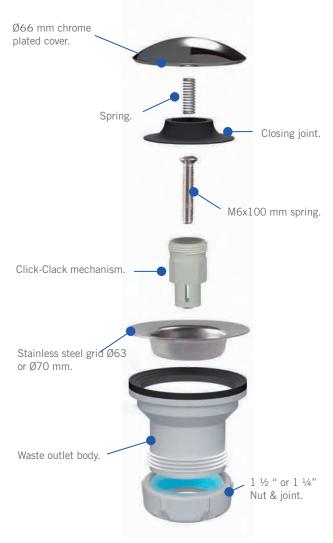

# **CLICK-CLACK** universal system

Jimten presents the new Click-Clack **universal (\*) closing / opening system,** which can be adapted to wash basin or bidet waste outlets.

(\*) Thanks to its fixation system, the cover, the closing joint and click-clack mechanism, can be mounted onto any Jimten waste outlet model with a Ø63 – Ø70 mm grid.

#### Waste outlet characteristics:

#### Materials:

- Ø66 mm cover made in chrome plated ABS.
- Click-Clack system injected in high resistance acetylic resin.

Tested for over 100.000 operating cycles.

Available in chromed plated ABS or white PP body versions, with  $1 \frac{1}{2}$ " (40 mm) or  $1 \frac{1}{4}$ " (32mm) outlets.

Integrated water tightening joint JUNTAFIX (in S-540, S-542 & S-543 models).

Model S-541 has a transparent joint which conveniently fits crystal glass washbasins or visible installations.

Waste outlet with chrome plated cover, Click-Clack opening & closing system. Ø70 mm Stainless steel grid. M6x100 screw. Integrated joint JUNTAFIX system.