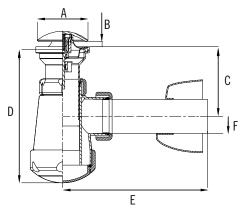

## S-543 Bottle trap with Click-Clack cover, extendible with bulk head fitting

| Ref.  | Α  | B closed / opened | С      | D       | Е   | F  | u./🗗 | nº₫ | € |
|-------|----|-------------------|--------|---------|-----|----|------|-----|---|
| 02786 | 66 | 6,5/14            | 135-65 | 205-140 | 210 | 32 | 50   | A-4 |   |

Bottle trap for wash basin with open/close Click-Clack system. Ø70 mm stainless Steel grid. Extendible with bulk head fitting. M6x100 screw. Integrated joint system JUNTAFIX.

Visit www.jimten.com for the latest information