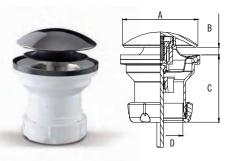

#### S-540 Waste outlet with Click-Clack cover

| Ref.  | Α  | B closed / opened | С  | D       | u./🗇 | nº₫ | € |
|-------|----|-------------------|----|---------|------|-----|---|
| 10186 | 66 | 6,5/14            | 62 | 11/4x32 | 10   | A-2 |   |
| 10188 | 66 | 6,5/14            | 62 | 1½x40   | 10   | A-2 |   |

Waste outlet with chrome plated cover, Click-Clack opening & closing system. Ø70 mm Stainless steel grid. M6x100 screw. Integrated joint JUNTAFIX system.