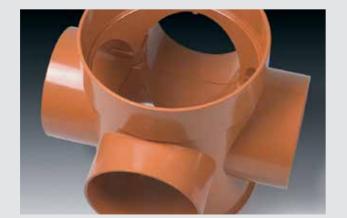

#### "Sistema colector" inspection chambers system.

Number of elements whose combination allows to obtain a large number of possible pre-assembled inspection chambers configurations for the inspection of sewage networks.