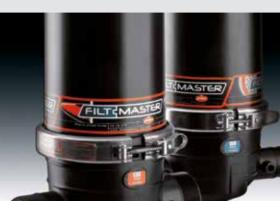

#### FILTMASTER

#### The most versatile, efficent and cost-efficient tool.

Filtmaster is a modular filtering system, with screen or disk filtering means.

Available in 25, 50, 100, 130 and 200 microns, with a wide range which can be used from low volumes (starting at 15 m3/h) upto over 600 cubic meters of capacity.

Filters in 2",3" and 4" allow multiple configuration to create manual, hydro-cyclonic or self-cleaning versions.