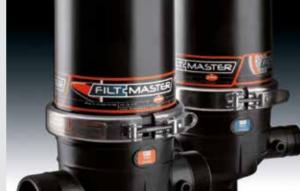

#### FILTMASTER

#### The most versatile, efficent and cost-efficient tool.

Filtmaster is a modular filtering system, with screen or disk filtering means.

Available in 25, 50, 100, 130 and 200 microns, with a wide range which can be used from low volumes (starting at 15 m3/h) upto over 600 cubic meters of capacity.

Filters in 2",3" and 4" allow multiple configuration to create manual, hydro-cyclonic or self-cleaning versions.