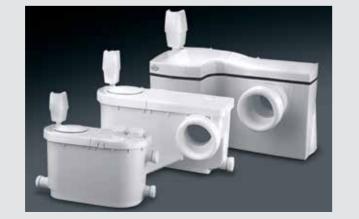

#### FLOOR GULLIES AND DRAINAGE CHANNELS FOR TILED SHOWER TRAYS.

Complete range of floor gullies, vertical or horizontal outlet and

Extense range of channels, available in 6 lengths and 2 different

Pan connector / Asian toilet pan connector / Sanitary Macerator. Wide range of specific complements for toilets, from flexible pan connectors until solutions for waste water pump to the sewage nets.