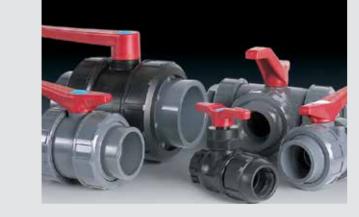

#### BALL VALVES

PP Ball valves / PVC Ball valves / UPVC Superior Ball Valves to be actuated / 3 Way PVC Ball Valves / Butterfly Valves / 3 Pieces

JIMTEN valves make the control of a number different kinds of installation easy, both agriculture or industrial areas, delivering the right solution for each application.