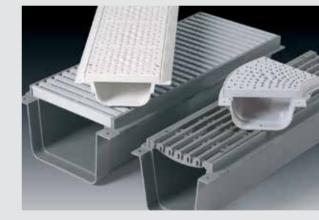

#### PRIVATE USE CHANNELS AND GRIDS

Width 130 range / Private Use 130 range / Reduced height range / Width 200 range.

Available a broad range of grids, channels and plastic accessories in 100 and 200 mm width, prepared for water drainage in private areas such as swimming pools, gardens, showers, sports centres, CE mark according to EN-1433 norm.